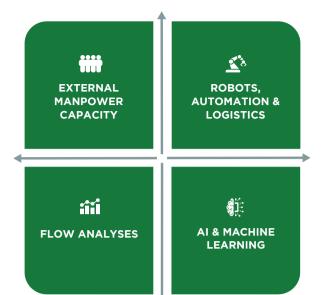

## **OUR**CORE SERVICES

ENHANCED PRODUCTIVITY, FLOW & COMPETITIVENESS

Adding Robotics provides strategic automation consulting that strengthens decision-making and increases profitability. We conduct flow analyses to map workflows and streamline processes. We offer guidance on realizing potential within AI & Machine Learning. We provide manpower. We offer our customers flexibility, capacity, and expertise that lead to projects with results.

#### **ROBOTICS & AUTOMATION**

STRATEGIC CONSULTING

Adding Robotics provides strategic automation consulting to private and public organizations in need of solving complex production and logistics challenges. We assist with business case calculations, concept and development phases, as well as FAT & SAT procedures.

#### **PROCESS ANALYSES**

IMPROVED RESOURCE UTILIZATION

Adding Robotics has many years of experience helping private and public organizations identify bottlenecks and highlight inefficient procedures.

Our analyses pave the way for productivity gains, smoother processes, and more functional flows. We ensure better resource utilization, turning waste into gains.

#### AI & MACHINE LEARNING

**LEARNING** 

Adding Robotics provides active guidance that helps clarify the value of integrating AI and ML into specific processes, procedures, and products.

As machines and robots increasingly mimic human thinking and behavior, Al and Machine Learning (ML) hold potential for more and more companies, industries, and organizations.

#### **MANPOWER**

**EXTERNAL CAPACITY** 

Adding Robotics provides capacity to companies and organizations that, for shorter or longer periods, wish to incorporate flexible workforce and expertise to swiftly and effectively complete projects.