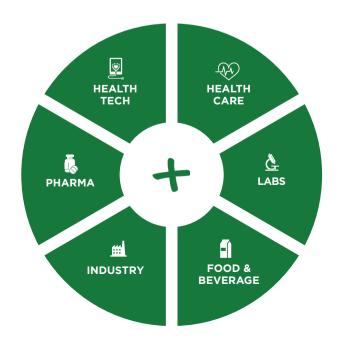

## OUR CORE INDUSTRIES

#### WE SOLVE COMPLEX CHALLENGES

Adding Robotics specializes in providing strategic consulting and offering experienced manpower for all industries.

We assist both private and public organizations in need of guidance to address complex challenges related to productivity, workflow, work environment, quality, stability, and flexibility.